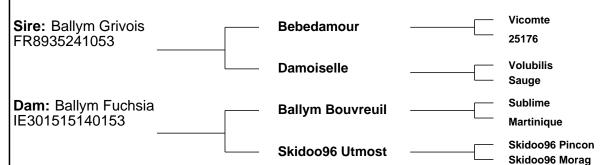

## Lot 11 BALLYM IMPECCABLE

Breeder:

| Star Rating (Within Charolais breed) | Economic Indexes          | €uro value<br>per progeny | Index<br>Reliability | Star rating (across all beef breeds) |
|--------------------------------------|---------------------------|---------------------------|----------------------|--------------------------------------|
| ****                                 | Terminal Index            | €127                      | <b>33%</b> (Low)     | ****                                 |
| **                                   | Replacement Index         | €25                       | <b>33%</b> (Low)     | *                                    |
|                                      | Maternal Cow Traits :     | -€161                     | 33%                  |                                      |
|                                      | Maternal Progeny Traits : | €186                      | 33%                  |                                      |
|                                      | Dairy Beef                |                           |                      | _                                    |

Index

Trait

Star rating (across

| Charolais breed)             | Key profit traits                                                         | Value          | Reliability      | all beef breeds) |  |  |  |
|------------------------------|---------------------------------------------------------------------------|----------------|------------------|------------------|--|--|--|
| Expected progeny performance |                                                                           |                |                  |                  |  |  |  |
|                              | Calving difficulty (% 3 & 4) Breed ave: 7.68%,All breeds ave: 5.09%       | +8.3%          | 34%<br>(Low)     |                  |  |  |  |
| **                           | Docility (1-5 scale) Breed ave: 0.04,All breeds ave: 0                    | -0.01<br>scale | 47%<br>(Average) | ***              |  |  |  |
| ****                         | Carcass weight (kg) Breed ave: 31.94kg,All breeds ave: 22.38kg            | +38kg          | 38%<br>(Low)     | ****             |  |  |  |
| **                           | Carcass conformation (1-15 scale)<br>Breed ave: 1.91,All breeds ave: 1.84 | +1.81<br>scale | 32%<br>(Low)     | ***              |  |  |  |

**Expected daughter breeding performance** 

|      | Daughter calving diff (% 3 & 4) Breed ave: 4.88%,All breeds ave: 5.19%         | +5.8%     | 28%<br>(Low) |         |
|------|--------------------------------------------------------------------------------|-----------|--------------|---------|
| **** | Daughter Milk (kg) Breed ave: -6.25kg,All breeds ave: 0.52kg                   | -1.8kg    | 35%<br>(Low) | **      |
| *    | Daughter calving interval (days) Breed ave: 0.08days,All breeds ave: -0.48days | +3.33days | 31%<br>(Low) | $\star$ |

**Additional Information:** 

Star Rating (Within

| Linear composites | Value | Reliability |
|-------------------|-------|-------------|
| Muscle            | 110   | 52%         |
| Skeletal          | 108   | 49%         |
| Function          | 102   | 27%         |
| Function          | 102   | 27%         |

Animal scored. Linear scores and weaning weights in evaluations

Herd data quality index