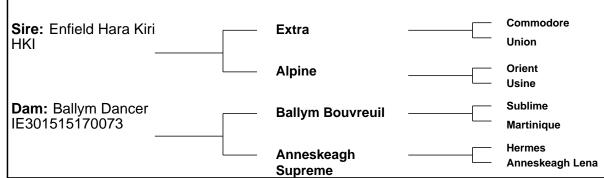

## Lot 26 BALLYM INDIGO 2

 ID: IE301515190281
 Breed: Charolais

 Sex: Male
 DOB: 12-Jul-2013

Breeder:

Dam: Ballym Edwina IE301515170123

|                  | Sauge       |
|------------------|-------------|
| Ballym Bouvreuil | <br>Sublime |
| zanym zoumoum    | Martinique  |

| E301313170123                        |                                                                     | ļ                                                   | viartinique           |                                      |  |
|--------------------------------------|---------------------------------------------------------------------|-----------------------------------------------------|-----------------------|--------------------------------------|--|
|                                      | Anneskeagh Novara —                                                 | ra — Knockane Jester Anneskeagh (Imp.'94f) Helvetia |                       |                                      |  |
| Star Rating (Within Charolais breed) | Economic Indexes                                                    | €uro value<br>per progeny                           | Index<br>Reliability  | Star rating (across all beef breeds) |  |
| *                                    | Terminal Index                                                      | €95                                                 | <b>17%</b><br>(V Low) | **                                   |  |
| ***                                  | Replacement Index                                                   | €67                                                 | <b>16%</b><br>(V Low) | **                                   |  |
|                                      | Maternal Cow Traits :                                               | -€76                                                | 14%                   |                                      |  |
|                                      | Maternal Progeny Traits :                                           | €143                                                | 18%                   |                                      |  |
|                                      | Dairy Beef                                                          |                                                     |                       |                                      |  |
| Star Rating (Within                  |                                                                     | Index                                               | Trait                 | Star rating (across                  |  |
| Charolais breed)                     | Key profit traits                                                   | Value                                               | Reliability           | all beef breeds)                     |  |
|                                      | Expected progeny perform                                            | rmance                                              | -                     |                                      |  |
|                                      | Calving difficulty (% 3 & 4) Breed ave: 7.68%,All breeds ave: 5.09% | +7%                                                 | 19%<br>(V Low)        |                                      |  |
|                                      | Danille (4 Family)                                                  | 0.05                                                | 000/                  |                                      |  |