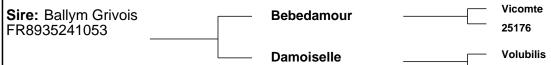

# **Lot 20 BALLYM INDY**

**ID:** IE301515130276 **Breed:** Charolais **Sex:** Male **DOB:** 19-May-2013

Owner: Louise Quinn - Ballymoran House Edenderry Co Offaly

**Breeder:** 

| Star Rating (Within Charolais breed) | Economic Indexes          | €uro value<br>per progeny | Index<br>Reliability  | Star rating (across all beef breeds) |
|--------------------------------------|---------------------------|---------------------------|-----------------------|--------------------------------------|
| *                                    | Terminal Index            | €96                       | <b>17%</b><br>(V Low) | ***                                  |
| ***                                  | Replacement Index         | €41                       | 15%<br>(V Low)        | *                                    |
|                                      | Maternal Cow Traits :     | -€105                     | 13%                   |                                      |
|                                      | Maternal Progeny Traits : | €146                      | 17%                   |                                      |
|                                      | Dairy Beef                |                           |                       |                                      |

### Lot 25 BALLYM INDIGO 1

 ID: IE301515160279
 Breed: Charolais

 Sex: Male
 DOB: 09-Jul-2013

Breeder:

| Star Rating (Within Charolais breed) | Economic Indexes          | €uro value<br>per progeny | Index<br>Reliability  | Star rating (across all beef breeds) |
|--------------------------------------|---------------------------|---------------------------|-----------------------|--------------------------------------|
| **                                   | Terminal Index            | €106                      | <b>17%</b><br>(V Low) | ***                                  |
| ***                                  | Replacement Index         | €49                       | <b>16%</b><br>(V Low) | **                                   |
|                                      | Maternal Cow Traits :     | -€114                     | `14% <sup>´</sup>     |                                      |
|                                      | Maternal Progeny Traits : | €163                      | 17%                   |                                      |
|                                      | Dairy Beef                |                           |                       |                                      |

## Lot 26 BALLYM INDIGO 2

 ID: IE301515190281
 Breed: Charolais

 Sex: Male
 DOB: 12-Jul-2013

Breeder:

Dam: Ballym Edwina IE301515170123

|                  | Sauge       |
|------------------|-------------|
| Ballym Bouvreuil | <br>Sublime |
| zanym zoumoum    | Martinique  |