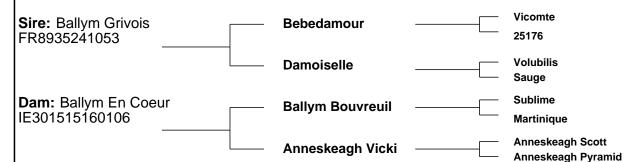

## Lot 26 BALLYM INDIGO 2

 ID: IE301515190281
 Breed: Charolais

 Sex: Male
 DOB: 12-Jul-2013

Breeder:

Dam: Ballym Edwina IE301515170123

|                  | Sauge       |
|------------------|-------------|
| Ballym Bouvreuil | <br>Sublime |
| zanym zoumoum    | Martinique  |

| E301313170123                        |                                                                     | ļ                                                   | viartinique           |                                      |  |
|--------------------------------------|---------------------------------------------------------------------|-----------------------------------------------------|-----------------------|--------------------------------------|--|
|                                      | Anneskeagh Novara —                                                 | ra — Knockane Jester Anneskeagh (Imp.'94f) Helvetia |                       |                                      |  |
| Star Rating (Within Charolais breed) | Economic Indexes                                                    | €uro value<br>per progeny                           | Index<br>Reliability  | Star rating (across all beef breeds) |  |
| *                                    | Terminal Index                                                      | €95                                                 | <b>17%</b><br>(V Low) | **                                   |  |
| ***                                  | Replacement Index                                                   | €67                                                 | <b>16%</b><br>(V Low) | **                                   |  |
|                                      | Maternal Cow Traits :                                               | -€76                                                | 14%                   |                                      |  |
|                                      | Maternal Progeny Traits :                                           | €143                                                | 18%                   |                                      |  |
|                                      | Dairy Beef                                                          |                                                     |                       |                                      |  |
| Star Rating (Within                  |                                                                     | Index                                               | Trait                 | Star rating (across                  |  |
| Charolais breed)                     | Key profit traits                                                   | Value                                               | Reliability           | all beef breeds)                     |  |
|                                      | Expected progeny perform                                            | rmance                                              | -                     |                                      |  |
|                                      | Calving difficulty (% 3 & 4) Breed ave: 7.68%,All breeds ave: 5.09% | +7%                                                 | 19%<br>(V Low)        |                                      |  |
|                                      | Danille (4 Family)                                                  | 0.05                                                | 000/                  |                                      |  |

| Expected progeny performance |                                                                        |                |                |     |  |
|------------------------------|------------------------------------------------------------------------|----------------|----------------|-----|--|
|                              | Calving difficulty (% 3 & 4) Breed ave: 7.68%,All breeds ave: 5.09%    | +7%            | 19%<br>(V Low) |     |  |
| *                            | Docility (1-5 scale) Breed ave: 0.04,All breeds ave: 0                 | -0.05<br>scale | 38%<br>(Low)   | **  |  |
| **                           | Carcass weight (kg) Breed ave: 31.94kg,All breeds ave: 22.38kg         | +29kg          | 25%<br>(Low)   | *** |  |
| <b>*</b>                     | Carcass conformation (1-15 scale) Breed ave: 1.91,All breeds ave: 1.84 | +1.53<br>scale | 15%<br>(V Low) | **  |  |

**Expected daughter breeding performance** 

| Expedica daughter breeding performance |                                                                                |           |                |     |
|----------------------------------------|--------------------------------------------------------------------------------|-----------|----------------|-----|
|                                        | Daughter calving diff (% 3 & 4) Breed ave: 4.88%,All breeds ave: 5.19%         | +4.6%     | 6%<br>(V Low)  |     |
| ****                                   | Daughter Milk (kg) Breed ave: -6.25kg,All breeds ave: 0.52kg                   | -1.4kg    | 11%<br>(V Low) | **  |
| ****                                   | Daughter calving interval (days) Breed ave: 0.08days,All breeds ave: -0.48days | -2.25days | 12%<br>(V Low) | *** |

**Additional Information:** 

| Linear composites | Value Reliability |     |  |
|-------------------|-------------------|-----|--|
| Muscle            | 107               | 46% |  |
| Skeletal          | 105               | 41% |  |
| Function          | 99                | 10% |  |

Animal scored. Linear scores and weaning weights in evaluations

| Herd data quality index |
|-------------------------|
| N/A                     |